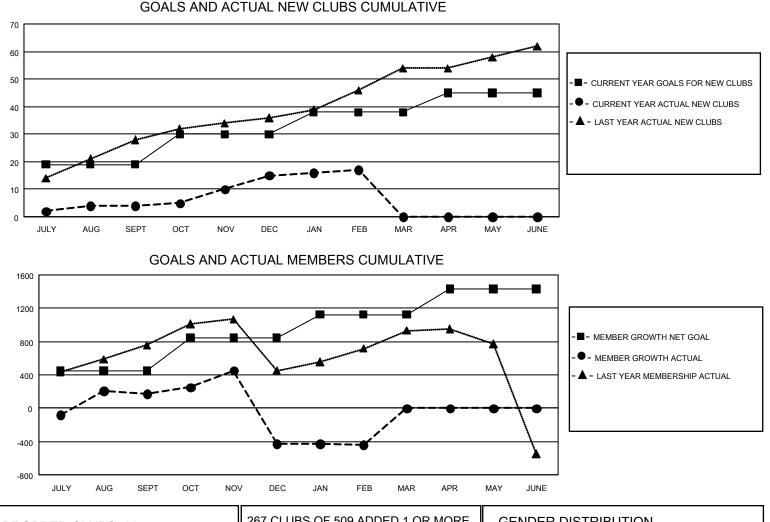

## LOCATION: INDIA

GMT: OPEN

GMT CA 6

| Clubs                 |               |           |               | Members               |                        |                         |                                                    |
|-----------------------|---------------|-----------|---------------|-----------------------|------------------------|-------------------------|----------------------------------------------------|
| RESULTS FOR 2019-2020 |               |           |               | RESULTS FOR 2019-2020 |                        |                         |                                                    |
| QUARTER               | NEW CLUB GOAL | NEW CLUBS | DROPPED CLUBS | QUARTER               | BER GROWTH NET<br>GOAL | MEMBER GROWTH<br>ACTUAL | DROPPED<br>MEMBERS ACTUAL<br>(including transfers) |
| JULY/AUG/SEPT         | 57            | 4         | 3             | JULY/AUG/SEPT         | 1,350                  | 791                     | 577                                                |
| OCT/NOV/DEC           | 33            | 11        | 13            | OCT/NOV/DEC           | 1,185                  | 735                     | 1,253                                              |
| JAN/FEB/MAR           | 24            | 2         | 6             | JAN/FEB/MAR           | 840                    | 327                     | 253                                                |
| APR/MAY/JUNE          | 21            | 0         | 0             | APR/MAY/JUNE          | 915                    | 0                       | 0                                                  |